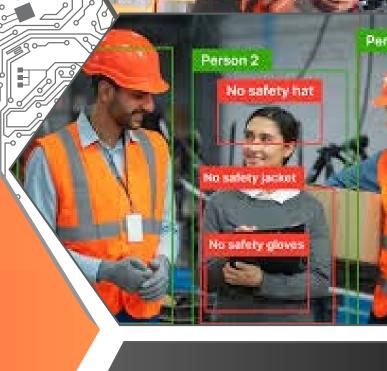

# **CLIDE ANALYSER**

Real Time Reporting & Prediction

**CAPTURE SAFETY VIOLATION** 

#### **ENHANCE SAFETY WITH CLIDE AI**

Real-time hazard detection / UAUC observation all this is possible with our AL Tool which can help you analyse the safety data trend and predict how the future will look to reduce enterprise risk.

#### **AI - Observation**

Observations are captured as per industry and the system can be trained for various non-compliances

# DATA DRIVEN DECISION MAKING

Empower your safety teams with real-time insights and automated hazard detection through our cutting-edge Al safety reporting app. Designed to enhance Environmental Health and Safety (EHS) management, this app helps organizations stay proactive, compliant, and focused on protecting their workforce.