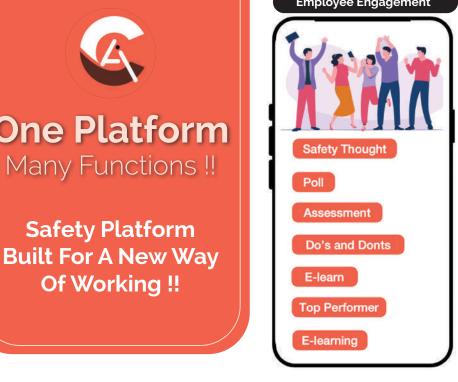

# **Employee Engagement and Learning Culture**

- Safety Training Modules: Access training resources
- Engagement Tools: Use surveys and feedback forms
- Performance Tracking: Monitor individual and team performance