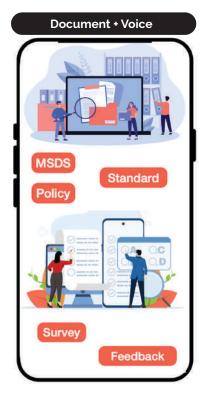

CLIDE Analyser covers all aspects of safety - safety reporting, safety permits, safety training and elearning, safety audits and inspection, compliance, safety engagement, predictive analysis of safety data and more.