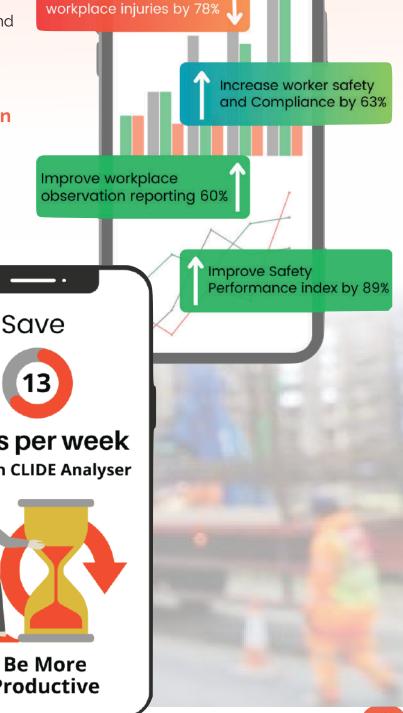

# **Achieve Significant ROI with Data-Driven Insights**

- Lowering incident costs
- Boosting productivity through a safer work environment
- Optimizing resource allocation with datadriven insights

Reduce business cost of