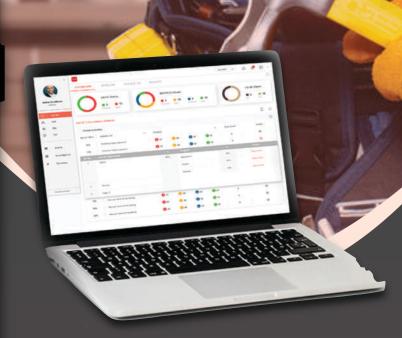

# **Customizable Safety Dashboards**

- Personalize Views: Highlight relevant data
- Monitor Key Metrics: Track essential safety KPIs
- Make Informed Decisions: Use visualizations for strategic initiatives

# **Real-time Data Capture and Reporting**

- Instantaneous Data Collection: Continuous monitoring
- Timely Reporting: Generate real-time actionable reports
- Proactive Response: Quickly address emerging safety issues

## **Cloud-Based System for Instant Access**

- · Remote accessibility from any internet-connected device
- Secure, centralized data storage
- Scalability to handle growing data needs and teams

# Collaboration Across Regions and Departments

- Unified communication across departments and locations
- Integrated workflows for consistent safety initiatives
- Collaborative problem-solving to address safety issues

# **Efficient Workflow and Escalation Management**

- Automated escalation of issues for timely intervention
- Task assignment with clear deadlines and priorities
- Progress tracking to monitor safety tasks in real-time