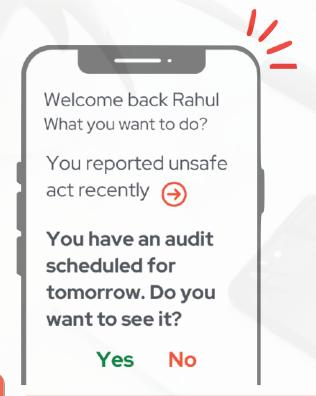

## Real-Time Safety Observations and Data Analysis

The CLIDE Analyser provides real-time safety monitoring and data analysis, keeping safety managers updated on workplace conditions with:

- Continuous monitoring using safety data
- Instant alerts for quick hazard response
- · Comprehensive reports on safety performance and improvement areas

# **Real-time Data Capture and Reporting**

- Instantaneous Data Collection: Continuous monitoring
- Timely Reporting: Generate real-time actionable reports
- Proactive Response: Quickly address emerging safety issues