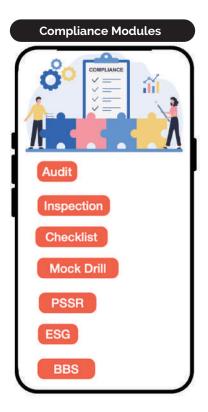

# **Enhance Compliance and Manage Records Efficiently**

- Automating documentation for accurate safety records
- Ensuring adherence to the latest safety standards
- Simplifying audits with easily accessible and organized records
- Support strategic decisions with clear, actionable insights