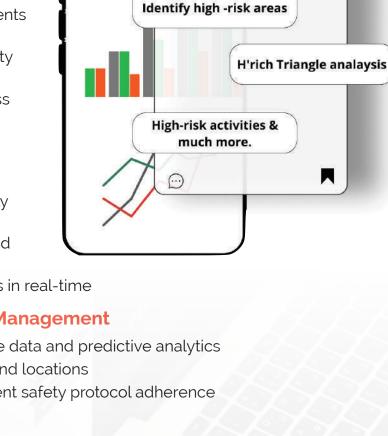

# **Interactive Maps and Visualization Tools**

- Visualize Data Geographically: Pinpoint hazard locations
- Analyze Trends: Detect patterns in safety incidents
- Enhance Communication: Share visual data with stakeholders

# **Enhancing Collaboration and Safety Management**

- Proactively manage safety with real-time data and predictive analytics
- Improve communication across teams and locations
- Streamline processes to ensure consistent safety protocol adherence