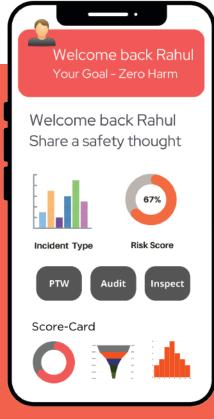

# **Customizable Safety Dashboards**

- Personalize Views: Highlight relevant data
- Monitor Key Metrics: Track essential safety KPIs
- Make Informed Decisions: Use visualizations for strategic initiatives

## **Predictive Analytics to Foresee and Mitigate Risks**

The CLIDE Analyser improves safety management by using predictive analytics to identify and address risks before they become incidents. It analyzes historical and current data to predict hazards, allowing for proactive safety measures and a safer work environment.