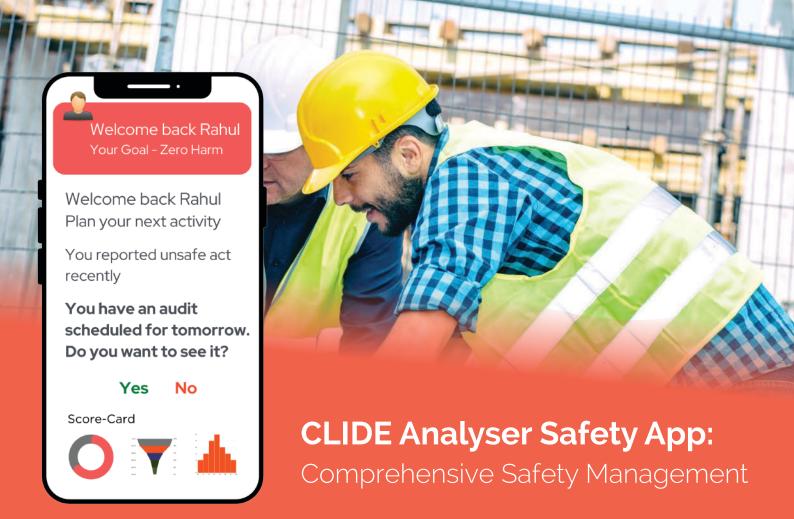

# **CLIDE Analyser Safety App**

CLIDE Analyser is a comprehensive safety application that empowers your organization to manage enterprise risk. CLIDE Analyser safety application enables you to make data-driven decisions to create a "Zero" harm culture. The application helps you to anticipate future safety trends based on predictive data analysis powered by AI + ML + Deep Learning.

Rahul B