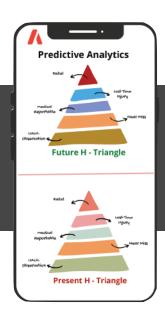

## **Predictive Analytics to Foresee and Mitigate Risks**

The CLIDE Analyser improves safety management by using predictive analytics to identify and address risks before they become incidents. It analyzes historical and current data to predict hazards, allowing for proactive safety measures and a safer work environment.

Predictive analytics takes this a step further by identifying patterns and trends that could indicate future risks. By analyzing historical data and current conditions, these systems can forecast potential incidents, enabling organizations to take preventative actions before problems arise.