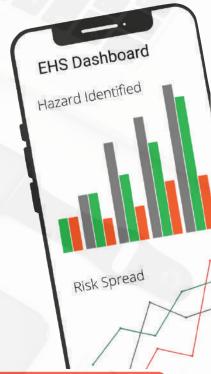

# **Customizable Safety Dashboards**

- Personalize Views: Highlight relevant data
- Monitor Key Metrics: Track essential safety KPIs
- Make Informed Decisions: Use visualizations for strategic initiatives

# **Interactive Maps and Visualization Tools**

- Visualize Data Geographically: Pinpoint hazard locations
- Analyze Trends: Detect patterns in safety incidents
- Enhance Communication: Share visual data with stakeholders