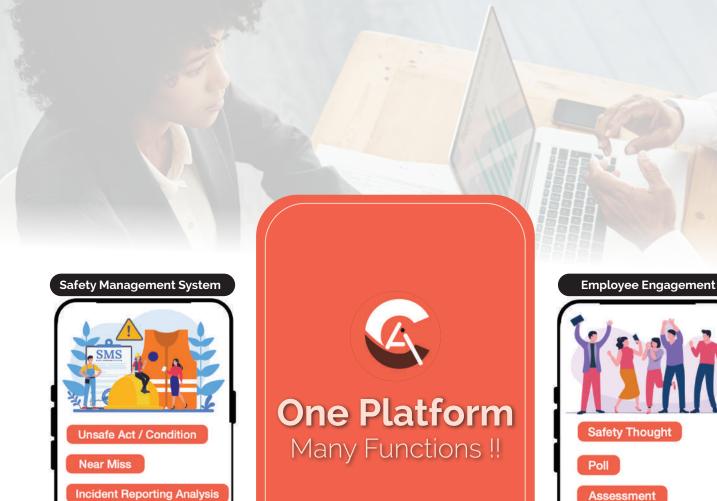

CLIDE Analyser covers all aspects of safety - safety reporting, safety permits, safety training and elearning, safety audits and inspection, compliance, safety engagement, predictive analysis of safety data and more.

# **Employee Engagement and Learning Culture**

- Safety Training Modules: Access training resources
- Engagement Tools: Use surveys and feedback forms
- Performance Tracking: Monitor individual and team performance