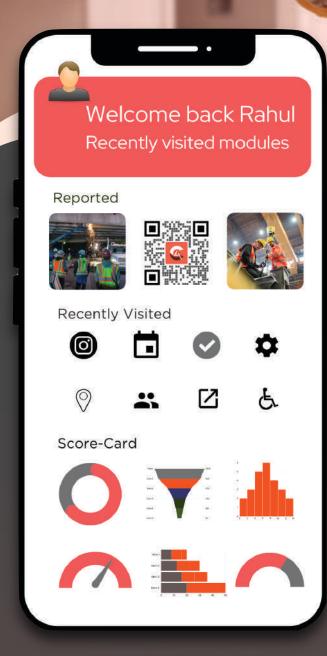

# **Customizable Safety Dashboards**

- Personalize Views: Highlight relevant data
- Monitor Key Metrics: Track essential safety KPIs
- Make Informed Decisions: Use visualizations for strategic initiatives

# **Real-time Data Capture and Reporting**

- Instantaneous Data Collection: Continuous monitoring
- Timely Reporting: Generate real-time actionable reports
- Proactive Response: Quickly address emerging safety issues

# **Interactive Maps and Visualization Tools**

- Visualize Data Geographically: Pinpoint hazard locations
- Analyze Trends: Detect patterns in safety incidents
- Enhance Communication: Share visual data with stakeholders

# **Employee Engagement and Learning Culture**

- Safety Training Modules: Access training resources
- Engagement Tools: Use surveys and feedback forms
- Performance Tracking: Monitor individual and team performance